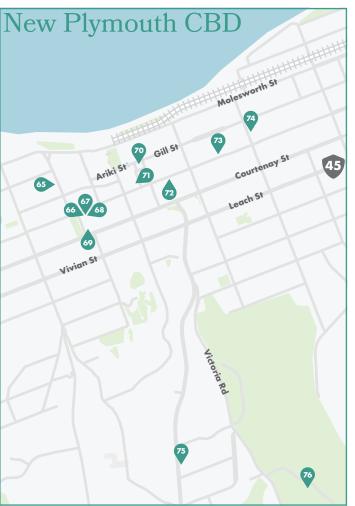

#### New Plymouth

- 64 The White Sail Gallery 35 Ocean View Parade
- 65 Govett-Brewster Gallery & Len Lye Centre 42 Queen St
- 66 Kina NZ Design + Artspace 101 Devon St West
- 67 Resident Gallery 95d Devon St West
- 68 The Jewel and the Jeweller 91 c Devon St West
- 69 CAS Contemporary Art Space 74 Powderham St 70 Puke Ariki 1 Ariki St
- 71 Koru on Devon Contemporary Gallery and Art Space 16 Devon St West
- 72 Janes Gallery Ltd 30 Devon St East
- 73 The Collaboration 83 Devon St East
- 74 Gover St Gallery 19 Gover St 75 CazG Driftwood Lanterns
- 113 Carrington St 76 The Gables Brooklands Drive
- 77 Maria Brockhill Clay Art 15b Bell Block Court