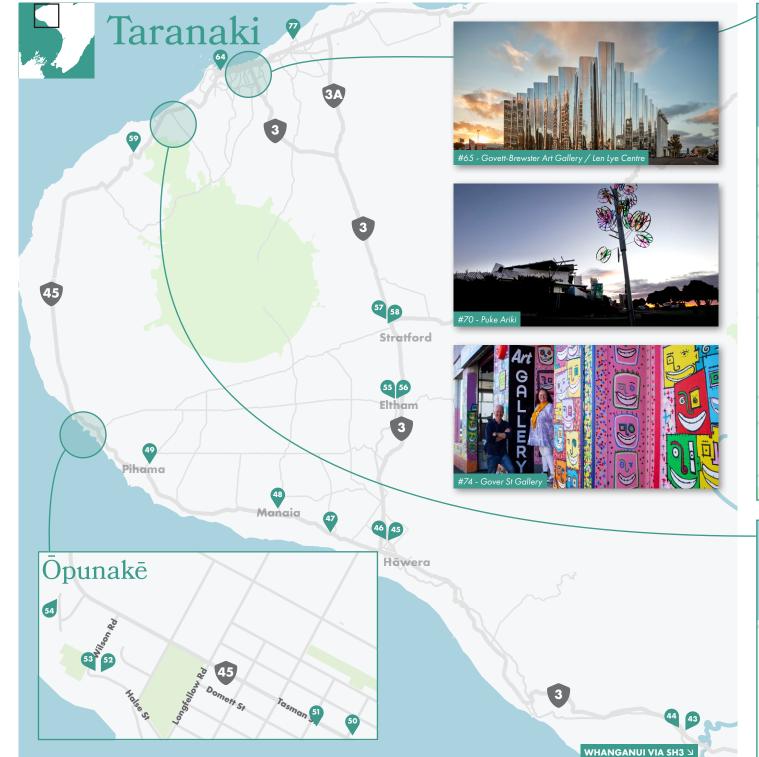

#### New Plymouth

- 64 The White Sail Gallery 35 Ocean View Parade
- 65 Govett-Brewster Gallery & Len Lye Centre 42 Queen St
- 66 Kina NZ Design + Artspace 101 Devon St West
- 67 Resident Gallery 95d Devon St West
- 68 The Jewel and the Jeweller 91 c Devon St West
- 69 CAS Contemporary Art Space 74 Powderham St 70 Puke Ariki 1 Ariki St
- 71 Koru on Devon Contemporary Gallery and Art Space 16 Devon St West
- 72 Janes Gallery Ltd 30 Devon St East
- 73 The Collaboration 83 Devon St East
- 74 Gover St Gallery 19 Gover St 75 CazG Driftwood Lanterns
- 113 Carrington St 76 The Gables Brooklands Drive
- 77 Maria Brockhill Clay Art 15b Bell Block Court

#### Stratford

57 Percy Thomson Gallery 56 Miranda St 58 Fenton St Arts Collective 11 Fenton St

#### Eltham

55 Mark Bellringer at The Bank Eltham 51 Bridge St 56 The Village Gallery Eltham 166 High St