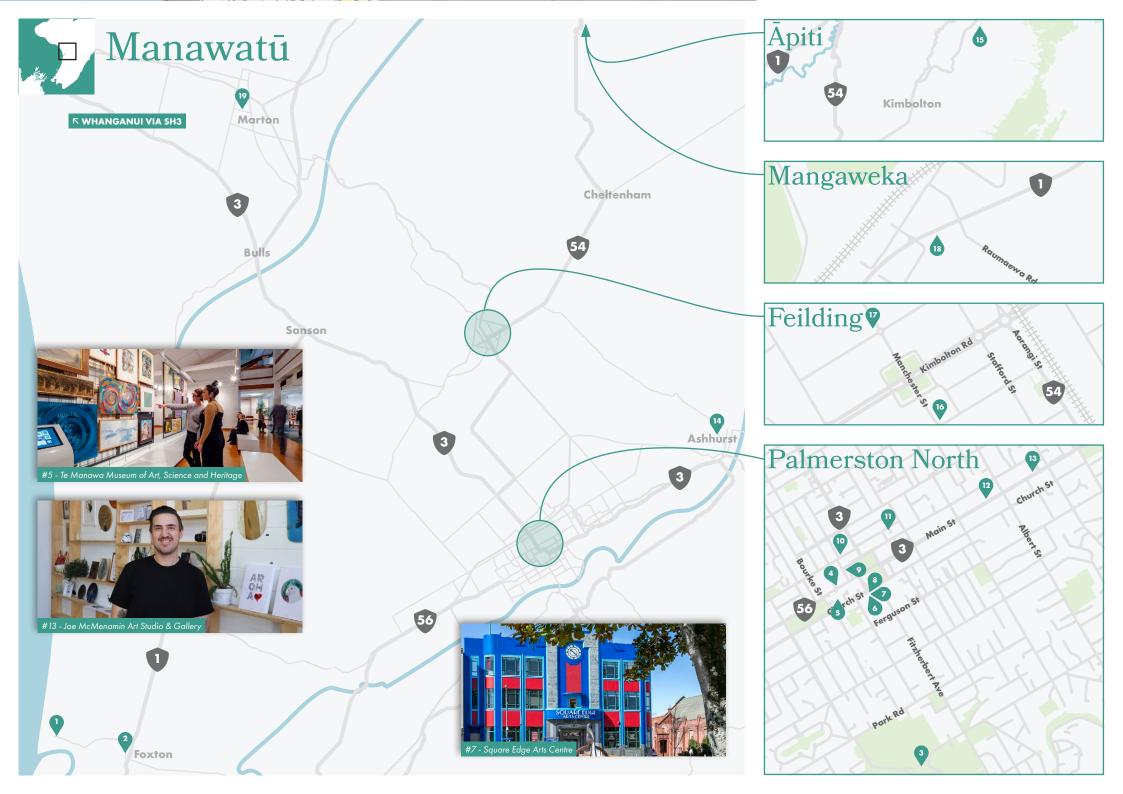

#### Foxton

- 1 L'Arte 21 Ocean Beach Rd 2 Te Awahou Nieuwe Stroom
- 92 Main St

#### Palmerston North

- 3 Central Energy Trust Wildbase Recovery 20 Victoria Esplanade Drive
- 4 Zimmerman Art Gallery 329 Main St
- 5 Te Manawa Museum 326 Main St
- 6 The Square Shop 47 The Square 7 Square Edge Arts Centre
- 47 The Square 8 Rahera Creative
- Studio 102, Level 1, 47 The Sauare 9 Ross Hyde Jeweller
- 8 Coleman Place
- 10 Snails Artist Run Space 103 Taonui St
- 11 Cameron Jewellery 114 King St
- 12 King and Teppett 723 Main St
- 13 The Art Studio 791 Main St

#### Ashhurst

14 Suzanne McAllen Pottery 181 Oxford St Āpiti

- 15 Creative Woodwork 742 Oroug Valley Rd Feilding
- 16 The Art Studio & Gallery 51 a Fergusson St 17 Feilding and District Art Society 104 Manchester St

#### Mangaweka 18 Yellow Church Art Gallery